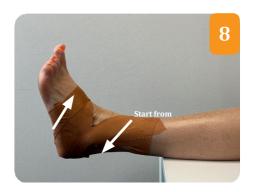

# **Horizontal stirrup**

Starting on the inside of the foot on the foot anchor, place a piece of tape over around the back of the heel and finish on the foot anchor on the outside of the foot.