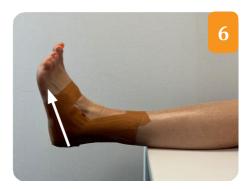

## Repeat lateral stirrup

Starting on inside of lower leg, on the shin anchor, take tape under the heel and up outside of ankle and the leg, applying tension to the tape. Finish the tape on the shin anchor.