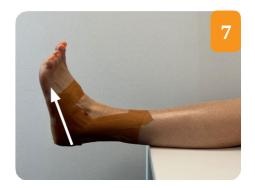

# Repeat reinforcing the ligament

Starting on the foot anchor, place a strip of tape on tension at a  $45^{\circ}$  angle to the foot.

This lies over the ligament that has been injured.

Take the tape around the back of the calf muscle and finish on the shin anchor on inside of the leg.