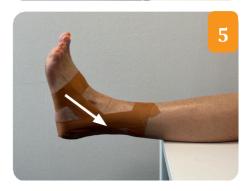

# Reinforcing the ligament

Starting on the foot anchor, place a strip of tape on tension at a  $45^{\circ}$  angle to the base of the foot.

This lies over the ligament that has been injured.

Take the tape around the back of the calf muscle and finish on the shin anchor on inside of the leg.