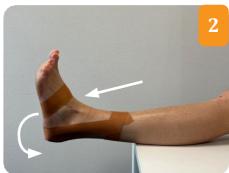

### Lateral stirrup

Starting on the inside of lower leg, on the shin anchor take tape under the heel and up outside of ankle and the leg, applying tension to the tape. Finish the tape on the shin anchor.

## Repeat lateral stirrup

Starting on inside of lower leg, on the shin anchor, take tape under the heel and up outside of ankle and the leg, applying tension to the tape. Finish the tape on the shin anchor.