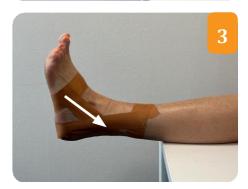

# Reinforcing the ligament

Starting on the foot anchor, place a strip of tape on tension at a  $45^{\circ}$  angle to the base of the foot.

This lies over the ligament that has been injured.

Take the tape around the back of the calf muscle and finish on the shin anchor on inside of the leg.

# Repeat reinforcing the ligament

Starting on the foot anchor, place a strip of tape on tension at a  $45^{\circ}$  angle to the foot.

This lies over the ligament that has been injured.

Take the tape around the back of the calf muscle and finish on the shin anchor on inside of the leg.