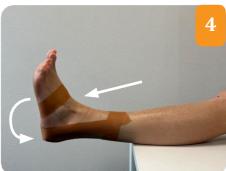

### Lateral stirrup

Starting on the inside of lower leg, on the shin anchor take tape under the heel and up outside of ankle and the leg, applying tension to the tape. Finish the tape on the shin anchor.

## Repeat lateral stirrup

Starting on inside of lower leg, on the shin anchor, take tape under the heel and up outside of ankle and the leg, applying tension to the tape. Finish the tape on the shin anchor.