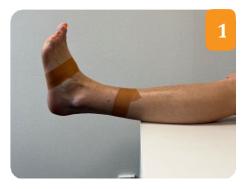

#### Shin and foot anchors

Place anchor around the shin - Ensure tape is not too tight.

Place anchor around the foot - midway between ankles and toes.

Ensure tape is not too tight under arch of foot.